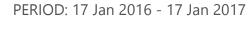

## PERFORMANCE ATTRIBUTION BY CHILD ACCOUNT

canopy\_demo

Reference Currency: USD

| Child Account  | Start Networth | End Networth  | Net Fund Flow | Net Gain/Loss | Performance |
|----------------|----------------|---------------|---------------|---------------|-------------|
| demo-insurance | 296,387.50     | 337,788.25    | 0.00          | 41,400.74     | 13.97 %     |
| Property       | 934,351.42     | 921,396.88    | 0.00          | -12,954.54    | -1.39 %     |
| AGGREGATED     | 18,461,584.77  | 25,741,317.46 | 6,208,308.42  | 1,071,424.28  | 5.80 %      |