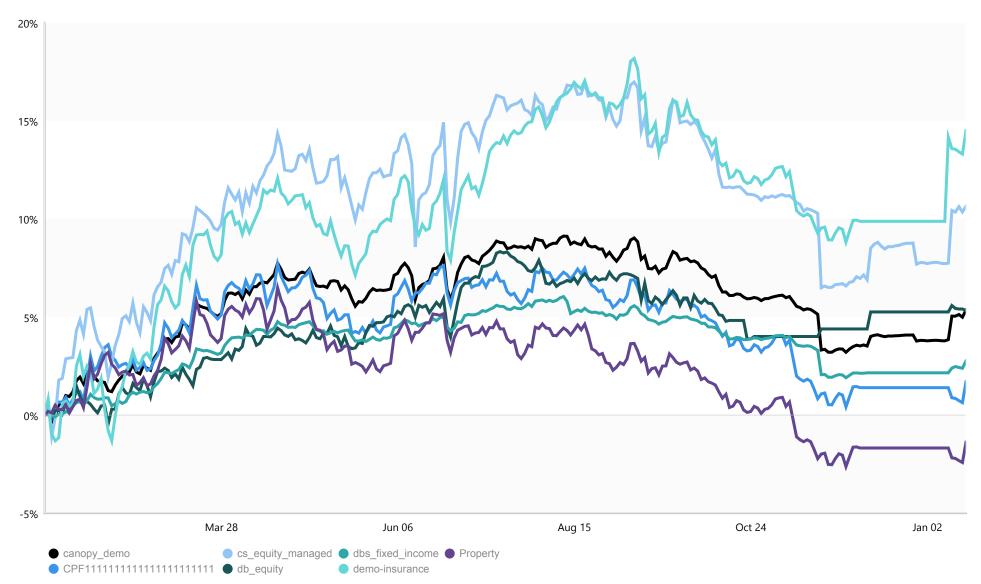

## PERFORMANCE ATTRIBUTION BY CHILD ACCOUNT

canopy\_demo

Reference Currency: USD

| Child Account                           | Start Networth | End Networth  | Net Fund Flow | Net Gain/Loss | Performance |
|-----------------------------------------|----------------|---------------|---------------|---------------|-------------|
| _ALL Bonds                              | 0.00           | 0.00          | 0.00          | 0.00          |             |
| _All Equity                             | 0.00           | 0.00          | 0.00          | 0.00          |             |
| 1261customer1-ABBYGB2L-01               | 0.00           | 0.00          | 0.00          | 0.00          |             |
| CPF111111111111111111111111111111111111 | 117,682.18     | 130,137.30    | 10,828.42     | 1,626.70      | 1.38 %      |
| cs_equity_managed                       | 5,333,763.42   | 11,036,892.73 | 5,000,000.00  | 703,129.31    | 13.18 %     |
| db_equity                               | 559,205.70     | 588,987.60    | 0.00          | 29,781.90     | 5.33 %      |
| dbs_fixed_income                        | 11,220,194.54  | 12,726,114.70 | 1,197,480.00  | 308,440.16    | 2.75 %      |

## PERFORMANCE ATTRIBUTION BY CHILD ACCOUNT

canopy\_demo

Reference Currency: USD

| Child Account  | Start Networth | End Networth  | Net Fund Flow | Net Gain/Loss | Performance |
|----------------|----------------|---------------|---------------|---------------|-------------|
| demo-insurance | 296,387.50     | 337,788.25    | 0.00          | 41,400.74     | 13.97 %     |
| Property       | 934,351.42     | 921,396.88    | 0.00          | -12,954.54    | -1.39 %     |
| AGGREGATED     | 18,461,584.77  | 25,741,317.46 | 6,208,308.42  | 1,071,424.28  | 5.80 %      |