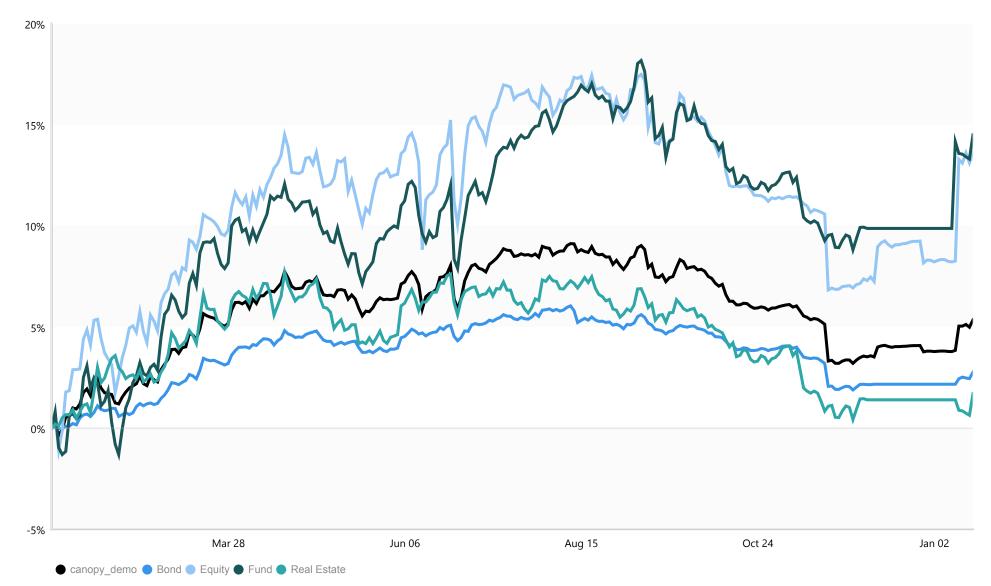

## **STATEMENT OF ACCOUNTS**

Portfolio: **CANOPY\_DEMO** 

Date As Of: **17 Jan 2018** 

Reference Currency: **USD** 

| Table of Contents                        | Page |
|------------------------------------------|------|
| Performance Against Benchmark            | 3    |
| Performance by Asset Class               | 4    |
| Performance by Child Account             | 5    |
| Performance Attribution by Child Account | 6    |
| Disclaimer                               | 8    |



Reference Currency: USD



Reference Currency: USD





Reference Currency: USD





## PERFORMANCE ATTRIBUTION BY CHILD ACCOUNT

canopy\_demo

Reference Currency: USD





| Child Account                           | Start Networth | End Networth  | Net Fund Flow | Net Gain/Loss | Performance |
|-----------------------------------------|----------------|---------------|---------------|---------------|-------------|
| _ALL Bonds                              | 0.00           | 0.00          | 0.00          | 0.00          |             |
| _All Equity                             | 0.00           | 0.00          | 0.00          | 0.00          |             |
| 1261customer1-ABBYGB2L-01               | 0.00           | 0.00          | 0.00          | 0.00          |             |
| CPF111111111111111111111111111111111111 | 117,682.18     | 130