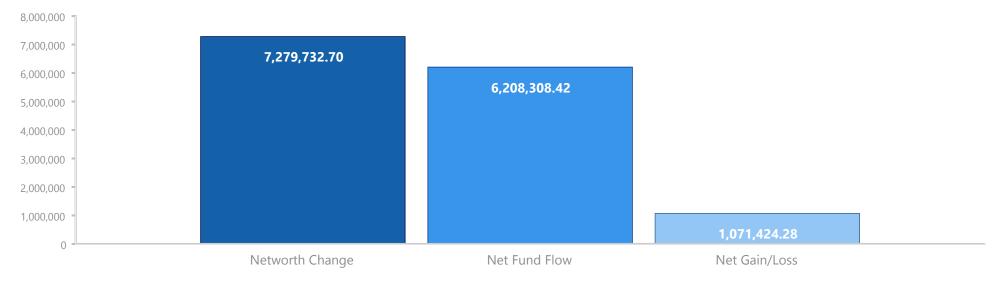

## PERFORMANCE ATTRIBUTION BY CHILD ACCOUNT

canopy\_demo

Reference Currency: USD

| Child Account  | Start Networth | End Networth  | Net Fund Flow | Net Gain/Loss | Performance |
|----------------|----------------|---------------|---------------|---------------|-------------|
| demo-insurance | 296,387.50     | 337,788.25    | 0.00          | 41,400.74     | 13.97 %     |
| Property       | 934,351.42     | 921,396.88    | 0.00          | -12,954.54    | -1.39 %     |
| AGGREGATED     | 18,461,584.77  | 25,741,317.46 | 6,208,308.42  | 1,071,424.28  | 5.80 %      |