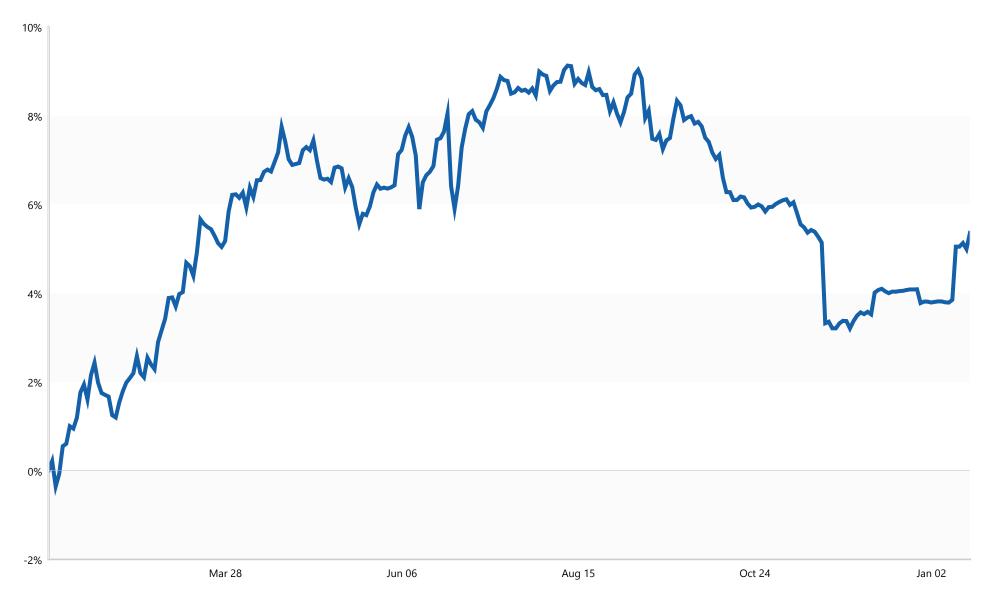

## **STATEMENT OF ACCOUNTS**

Portfolio: **CANOPY\_DEMO** 

Date As Of: **17 Jan 2018** 

Reference Currency: **USD** 

| Table of Contents                        | Page |
|------------------------------------------|------|
| Performance Against Benchmark            | 3    |
| Performance by Asset Class               | 4    |
| Performance by Child Account             | 5    |
| Performance Attribution by Child Account | 6    |
| Disclaimer                               | 8    |



Reference Currency: USD



Reference Currency: USD





Reference Currency: USD





## PERFORMANCE ATTRIBUTION BY CHILD ACCOUNT

canopy\_demo

Reference Currency: USD





| Child Account                           | Start Networth | End Networth  | Net Fund Flow | Net Gain/Loss | Performance |
|-----------------------------------------|----------------|---------------|---------------|---------------|-------------|
| _ALL Bonds                              | 0.00           | 0.00          | 0.00          | 0.00          |             |
| _All Equity                             | 0.00           | 0.00          | 0.00          | 0.00          |             |
| 1261customer1-ABBYGB2L-01               | 0.00           | 0.00          | 0.00          | 0.00          |             |
| CPF11111111111111111111111111111111