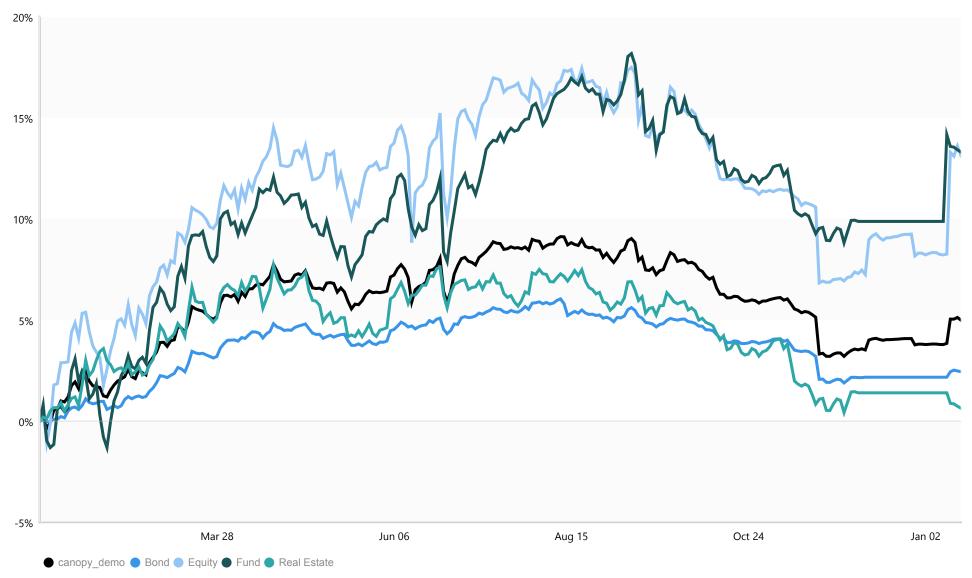

# PORTFOLIO **PERFORMANCE**

AS OF 16-JAN-2018 CANOPY\_DEMO



© 2018 Canopy Pte Ltd

# STATEMENT OF ACCOUNTS

#### Portfolio: CANOPY\_DEMO

Date As Of: 16 Jan 2018

Reference Currency: **USD** 

| Table of Contents             | Page |
|-------------------------------|------|
| Performance Against Benchmark | 3    |
| Performance By Asset Class    | 4    |
| Performance By Child Account  | 5    |
| Performance Attribtution      | 6    |
| Disclaimer                    | 8    |



# PERFORMANCE

PERIOD: 16 Jan 2016 - 16 Jan 2017

canopy\_demo Reference Currency: USD





# **PERFORMANCE BY ASSET CLASS**

PERIOD: 16 Jan 2016 - 16 Jan 2017





# **PERFORMANCE BY CHILD ACCOUNT**

canopy\_demo Reference Currency: USD

PERIOD: 16 Jan 2016 - 16 Jan 2017





# **PERFORMANCE ATTRIBUTION**

PERIOD: 16 Jan 2016 - 16 Jan 2017

canopy\_demo Reference Currency: USD





# **PERFORMANCE ATTRIBUTION**

PERIOD: 16 Jan 2016 - 16 Jan 2017

canopy\_demo Reference Currency: USD





#### DISCLAIMER

This material has been prepared by Canopy Pte Ltd for information purposes only. It is for your internal use only. Information and opinions in this material have been obtained and derived from sources believed to be reliable, but no representation or warranty is made with respect to the information on its accuracy, completeness, sufficiency and appropriateness for your purposes.

The contents of this document are indicative and subject to change