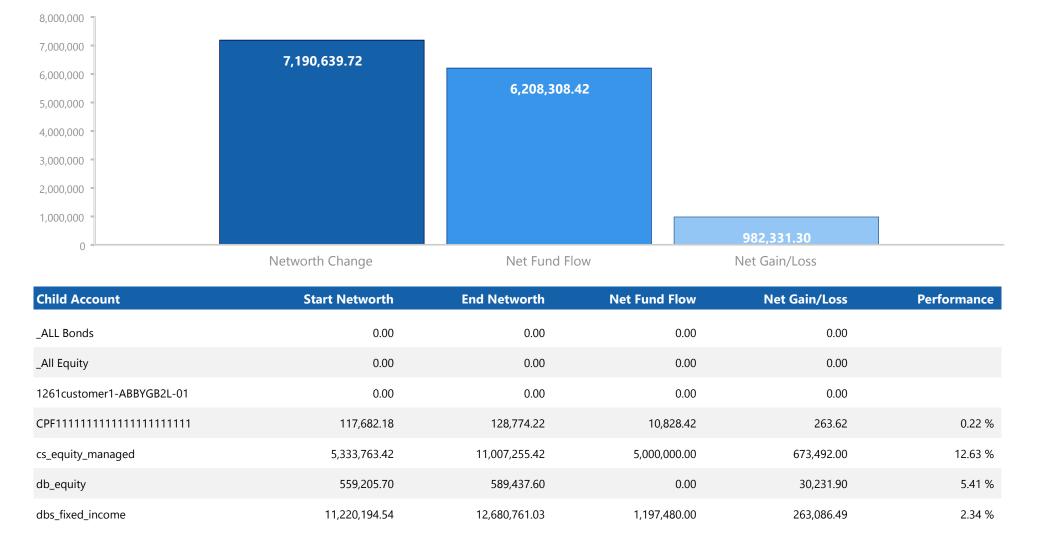

# **PERFORMANCE ATTRIBUTION**

PERIOD: 16 Jan 2016 - 16 Jan 2017

canopy\_demo Reference Currency: USD