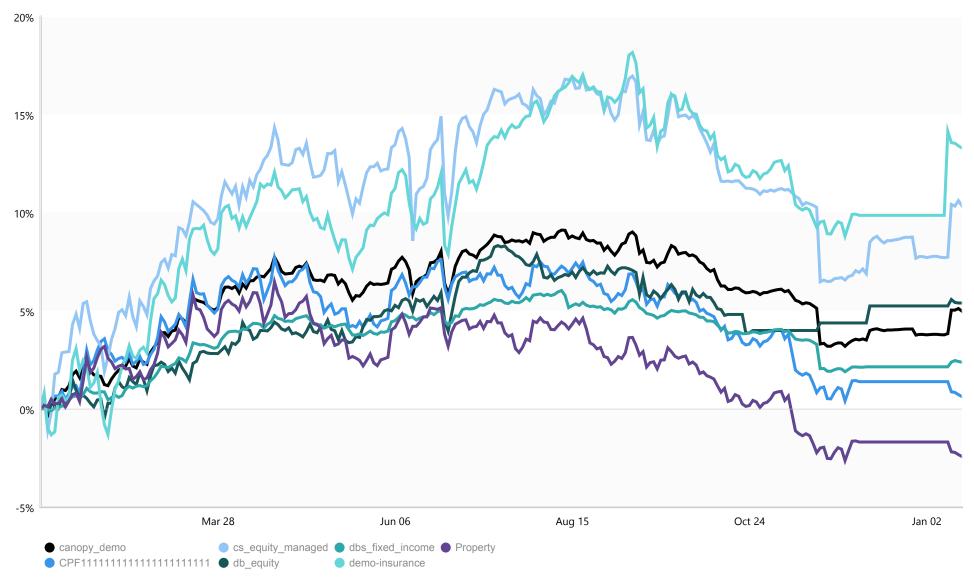

# **PERFORMANCE BY CHILD ACCOUNT**

canopy\_demo Reference Currency: USD

PERIOD: 16 Jan 2016 - 16 Jan 2017