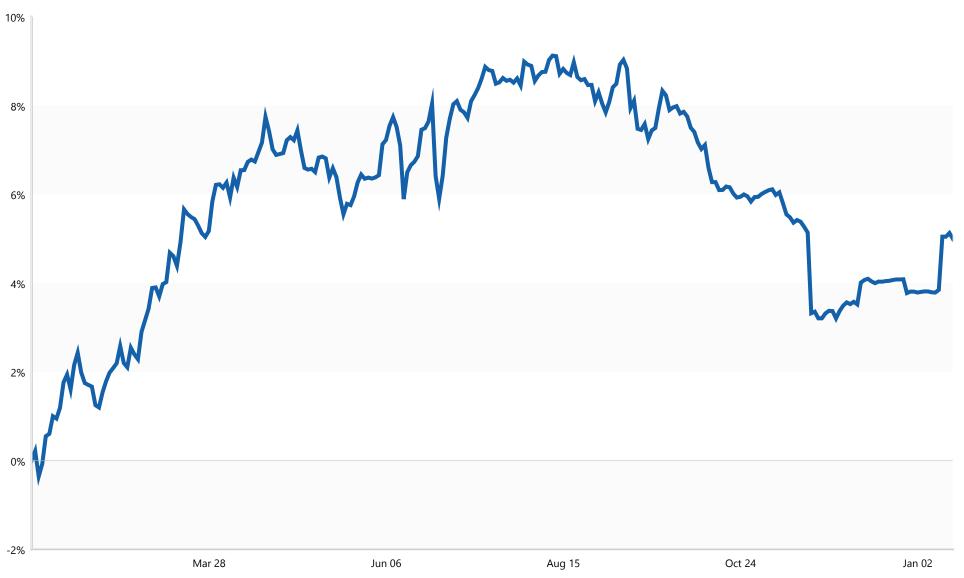

# PERFORMANCE

PERIOD: 16 Jan 2016 - 16 Jan 2017

canopy\_demo Reference Currency: USD