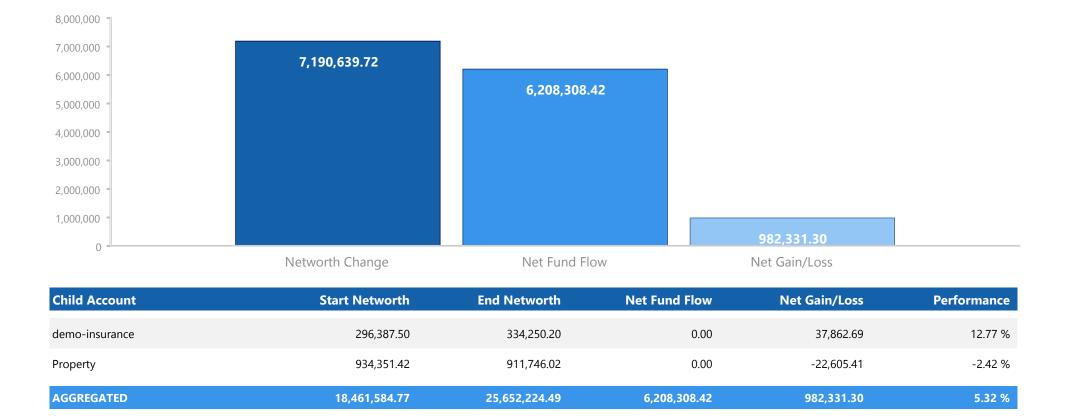

# **PERFORMANCE BY CHILD ACCOUNT**

canopy\_demo Reference Currency: USD

PERIOD: 16 Jan 2016 - 16 Jan 2017